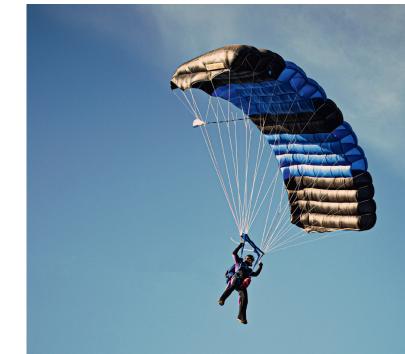

## **DESCRIPTION**

The **ELEMENT** is a prime example of versatility. Its design makes it attractive for training, demonstration jumps or as a canopy for those who do not necessarily want to venture into higher performance areas. Available in 180, 200, 220, 240, 260, 280 and 300 square foot sizes, it is the legitimate successor to our **BALANCE**, which has become a classic since its introduction in 1996 and is highly regarded far beyond the borders of this country.

Naturally, the **ELEMENT** carries on the outstanding genetics of the **BALANCE**. It is virtually stall free, has very good flaring dynamics and has no tendency to overshoot from a low brake position, helping to avoid unwanted landing accidents.

The basic shape is that of a double trapezoid, with most of the leading edge being straight and only the trailing edge having a slight to moderate sweep. This ensures a directional stable opening with a light toggle pressure, as well as fun and controllability within the student's ability.