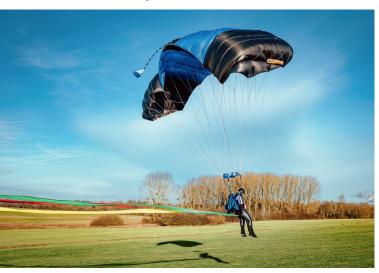

## **DESCRIPTION**

The **ELEMENT** is a prime example of versatility. Its design makes it attractive for training, demonstration jumps or as a canopy for those who do not necessarily want to venture into higher performance areas. Available in 180, 200, 220, 240, 260, 280 and 300 square foot sizes, it is the legitimate successor to our **BALANCE**, which has become a classic since its introduction in 1996 and is highly regarded far beyond the borders of this country.

Naturally, the **ELEMENT** carries on the outstanding genetics of the **BALANCE**. It is virtually stall free, has very good flaring dynamics and has no tendency to overshoot from a low brake position, helping to avoid unwanted landing accidents.

The basic shape is that of a double trapezoid, with most of the leading edge being straight and only the trailing edge having a slight to moderate sweep. This ensures a directional stable opening with a light toggle pressure, as well as fun and controllability within the student's ability.